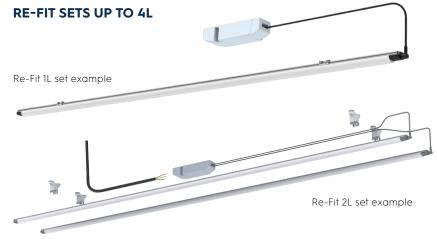

Re-Fit Retrofitting of grid luminaires Energy efficient with best light quality

### RETROFITTING OF GRID LUMINAIRES

Due to the phase-out of conventional light sources (T5, T8) a solution was developed with which existing grid luminaires can be converted and used further. We offer Re-Fit Sets with the latest LED technology and guarantee simple and safe handling.

A Refit Iuminaire

B Feeder cable

C PSU

D Mounting holder(s)

Sustainability The existing luminaire housing can remain. No structural measures on the ceiling required.