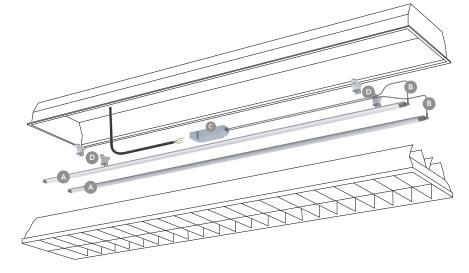

A Refit Iuminaire

B Feeder cable

C PSU

D Mounting holder(s)

Sustainability The existing luminaire housing can remain. No structural measures on the ceiling required.

## PLUG&PLAY

Simple mounting thanks to cinch connection system and magnetic clips and (average time to convert grid luminaire 8-12 minutes).