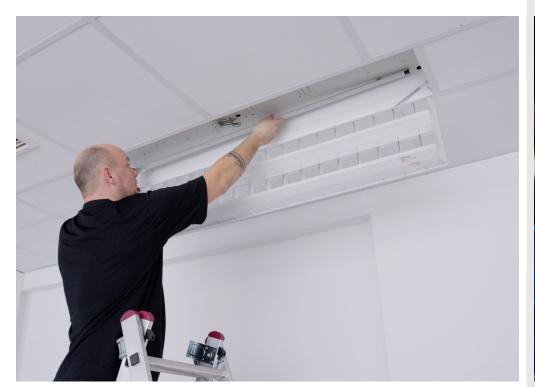

## PLUG&PLAY

Simple mounting thanks to cinch connection system and magnetic clips and (average time to convert grid luminaire 8-12 minutes).