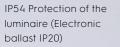

## Plug&Play

Simple mounting with magnetic clips

RE-FIT

## PLUG&PLAY

Simple mounting thanks to cinch connection system and magnetic clips and (average time to convert grid luminaire 8-12 minutes).