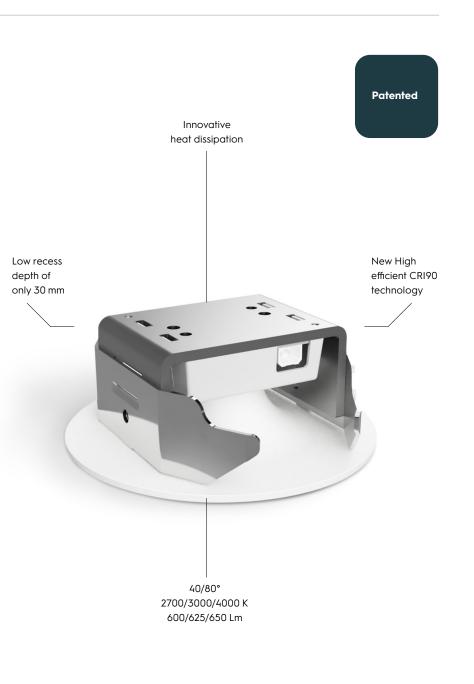

### **NEW - ALTRA COMPOSITE**

Eyeleds and a local automotive factory have entered into an exclusive collaboration to create a new advanced automatic production line for recessed spotlights. The previous Philips factory is now an important player in the LED automotive market and exports a significant part of its turnover to Chinese car manufacturers. Eyeleds has a lot of experience in developing LED recessed spotlights and is a reliable partner in the lighting market. This partnership is a game-changer for customers who previously purchased directly from China. With increasing environmental regulations and political tensions, the need for local production has never been more critical. The new project offers an attractive price point while delivering quality and reliability. All products are manufactured from raw materials to finished goods.