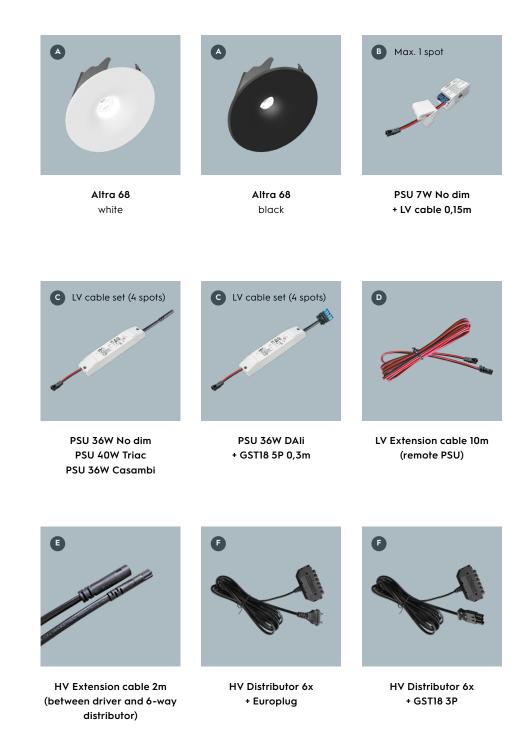

It is recommended to install the power supplies in an easily accessible place. By using the LV extension cable, the distance to the last spot can be increased to a maximum of 30 meters.

|   | Description                                  | Specification                              | ltem code    | Over<br>carton |
|---|----------------------------------------------|--------------------------------------------|--------------|----------------|
|   | Altra 68                                     | 2700K CRI90 600Lm 40°<br>500mA 12Vf        |              | 56 pcs         |
|   |                                              | 3000K CRI90 625Lm 40°<br>500mA 12Vf        |              | 56 pcs         |
|   |                                              | 4000K CRI90 650Lm 40°<br>500mA 12Vf        |              | 56 pcs         |
|   |                                              | 2700K CRI90 600Lm 80°<br>500mA 12Vf        |              | 56 pcs         |
|   |                                              | 3000K CRI90 625Lm 80°<br>500mA 12Vf        |              | 56 pcs         |
|   |                                              | 4000K CRI90 650Lm 80°<br>500mA 12Vf        |              | 56 pcs         |
| B | PSU<br>(max. 1 spot)                         | 7W 500mA No dim nfc                        |              | 10 pcs         |
| O | PSU<br>+ LV cable set 4L<br>+ HV cable 0,15m | 36W 500mA No dim nfc                       | EY05PHMLMV00 | 10 pcs         |
|   |                                              | 40W 500mA Triac nfc                        |              | 10 pcs         |
|   |                                              | 36W 500mA Casambi nfc                      | EY05PKMLMV00 | 10 pcs         |
|   | PSU<br>+ LV cable set 4L<br>+ GST18 5P 0,3m  | 36W 700mA Dali nfc                         | EY05PJMLMX00 | 8 pcs          |
| D | LV Extension cable                           | LV 10m m/f (0,34mm²)                       | EY6E52BL1202 | 16 pcs         |
| Ø | HV Extension cable                           | HV Ø7,6mm 2m m/f<br>(0,75mm²)              | EY6F52BL1202 | 30 pcs         |
| 6 | HV Distributor 6x                            | HV Ø7,6mm 6x + cable 1m<br>2,5A / Europlug | EY6652BL2502 | 15 pcs         |
|   |                                              | HV Ø7,6mm 6x + cable 1m<br>2,5A / GST18 3P | EY6652BL1502 | 15 pcs         |
|   |                                              | •••••••••••••••••••••••••••••••••••••••    | •••••        | •••••••        |