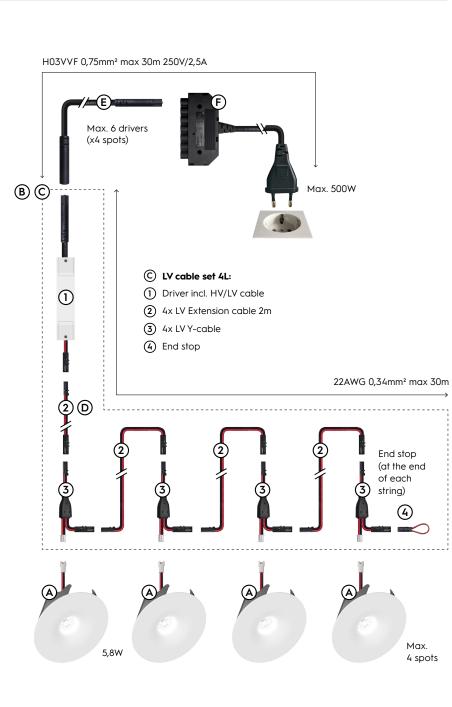

5 years warranty

Bulk packaging possible

The drivers are provided with 2 pcs of double-sided tape for attachment to the cross rail. Due to the difficult accessissibility of the power supply, we recommend using a mains filter to increase the lifespan of the power supply

It is recommended to install the power supplies in an easily accessible place. By using the LV extension cable, the distance to the last spot can be increased to a maximum of 30 meters.

|   | Description                                  | Specification                              | ltem code    | Over<br>carton |
|---|----------------------------------------------|--------------------------------------------|--------------|----------------|
|   | Altra 68                                     | 2700K CRI90 600Lm 40°<br>500mA 12Vf        |              | 56 pcs         |
|   |                                              | 3000K CRI90 625Lm 40°<br>500mA 12Vf        |              | 56 pcs         |
|   |                                              | 4000K CRI90 650Lm 40°<br>500mA 12Vf        |              | 56 pcs         |
|   |                                              | 2700K CRI90 600Lm 80°<br>500mA 12Vf        |              | 56 pcs         |
|   |                                              | 3000K CRI90 625Lm 80°<br>500mA 12Vf        |              | 56 pcs         |
|   |                                              | 4000K CRI90 650Lm 80°<br>500mA 12Vf        |              | 56 pcs         |
| B | PSU<br>(max. 1 spot)                         | 7W 500mA No dim nfc                        |              | 10 pcs         |
| O | PSU<br>+ LV cable set 4L<br>+ HV cable 0,15m | 36W 500mA No dim nfc                       | EY05PHMLMV00 | 10 pcs         |
|   |                                              | 40W 500mA Triac nfc                        |              | 10 pcs         |
|   |                                              | 36W 500mA Casambi nfc                      | EY05PKMLMV00 | 10 pcs         |
|   | PSU<br>+ LV cable set 4L<br>+ GST18 5P 0,3m  | 36W 700mA Dali nfc                         | EY05PJMLMX00 | 8 pcs          |
| D | LV Extension cable                           | LV 10m m/f (0,34mm²)                       | EY6E52BL1202 | 16 pcs         |
| Ø | HV Extension cable                           | HV Ø7,6mm 2m m/f<br>(0,75mm²)              | EY6F52BL1202 | 30 pcs         |
| 6 | HV Distributor 6x                            | HV Ø7,6mm 6x + cable 1m<br>2,5A / Europlug | EY6652BL2502 | 15 pcs         |
|   |                                              | HV Ø7,6mm 6x + cable 1m<br>2,5A / GST18 3P | EY6652BL1502 | 15 pcs         |
|   |                                              | •••••••••••••••••••••••••••••••••••••••    | •••••        | •••••••        |